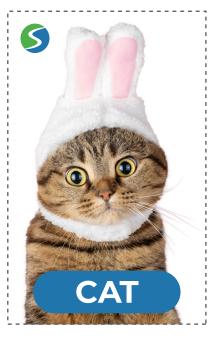

## **EASTER MEMORY GAME**

The idea of this game is to test the participant's short term memory via a fun game of match the cards.

You will need:

- · A pair of scissors
- · A table/flat surface

Once you have cut out all the cards you should place them facing up on a flat surface and analyse their positions.

For each picture, there are two of the same card. After 2 minutes they should turn all the cards over and try to match them up based on their memory.