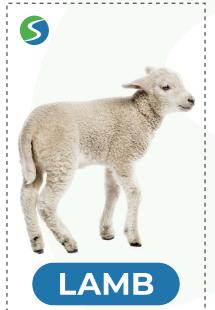

## **EASTER MEMORY GAME**

The idea of this game is to test the participant's short term memory via a fun game of match the cards.

You will need:

- · A pair of scissors
- · A table/flat surface

Once you have cut out all the cards you should place them facing up on a flat surface and analyse their positions.

For each picture, there are two of the same card. After 2 minutes they should turn all the cards over and try to match them up based on their memory.