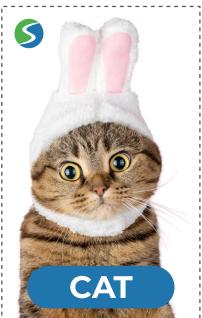

## **EASTER MEMORY GAME**

The idea of this game is to test the participant's short term memory via a fun game of match the cards.

You will need:

- · A pair of scissors
- · A table/flat surface

Once you have cut out all the cards you should place them facing up on a flat surface and analyse their positions.

For each picture, there are two of the same card. After 2 minutes they should turn all the cards over and try to match them up based on their memory.