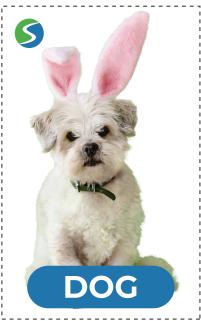

## **EASTER MEMORY GAME**

The idea of this game is to test the participant's short term memory via a fun game of match the cards.

You will need:

- · A pair of scissors
- · A table/flat surface

Once you have cut out all the cards you should place them facing up on a flat surface and analyse their positions.

For each picture, there are two of the same card. After 2 minutes they should turn all the cards over and try to match them up based on their memory.