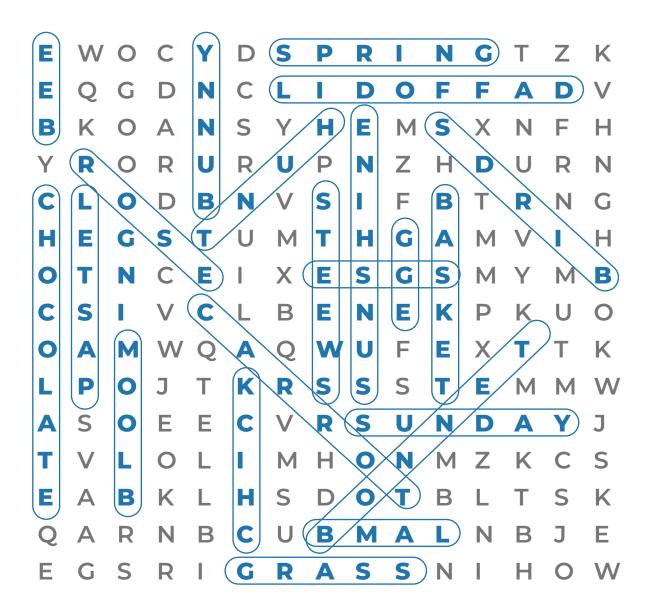

## **EASTER WORD SEARCH**

Words can be found in any direction (including diagonals) and can overlap each other. Use the word bank below.

| Ε | W | 0 | C | Υ | D | S | Р | R | 1 | Ν | G | Т | Z | K |
|---|---|---|---|---|---|---|---|---|---|---|---|---|---|---|
| Ε | Q | G | D | Ν | C | L | 1 | D | 0 | F | F | Α | D | V |
| В | K | 0 | Α | Ν | S | Υ | Н | Ε | М | S | X | Ν | F | Н |
| Υ | R | 0 | R | U | R | U | Р | Ν | Z | Н | D | U | R | Ν |
| С | L | 0 | D | В | Ν | V | S | I | F | В | Т | R | Ν | G |
| Н | Е | G | S | Т | U | М | Т | Н | G | Α | M | V | Ι | Н |
| 0 | Т | Ν | C | Ε | 1 | X | Е | S | G | S | M | Υ | M | В |
| С | S | I | V | C | L | В | Е | Ν | Е | K | Р | K | U | 0 |
| 0 | A | M | W | Q | Α | Q | W | U | F | Е | X | Т | Т | K |
| L | Р | 0 | J | Т | K | R | S | S | S | Т | Е | M | M | W |
| Α | S | 0 | Е | Ε | C | V | R | S | U | Ν | D | A | Υ | J |
| Т | V | L | 0 | L | 1 | M | Н | 0 | Ν | M | Z | K | C | S |
| Ε | A | В | K | L | Н | S | D | 0 | Т | В | L | Т | S | K |
| Q | A | R | Ν | В | C | U | В | M | A | L | Ν | В | J | Е |
| Ε | G | S | R |   | G | R | A | S | S | Ν | 1 | Н | 0 | W |

#### **Word Bank**

- 1. Sweets
- 2. Rose
- 3. Bee
- 4. Spring
- 5. Blooming
- 6. Sunday
- 7. Egg
- 8. Hunt
- 9. Chick
- 10. Bunny
- 11. Grass
- 12. Basket
- 13. Birds
- 14. Sunshine
- 15. Lamb
- 16. Bonnet
- 17. Pastel
- 18. Carrot
- 19. Chocolate
- 20.Daffodil