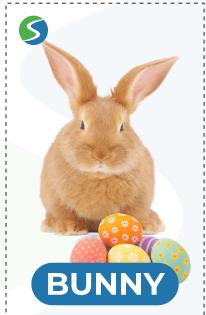

## **EASTER MEMORY GAME**

The idea of this game is to test the participant's short term memory via a fun game of match the cards.

You will need:

- · A pair of scissors
- · A table/flat surface

Once you have cut out all the cards you should place them facing up on a flat surface and analyse their positions.

For each picture, there are two of the same card. After 2 minutes they should turn all the cards over and try to match them up based on their memory.