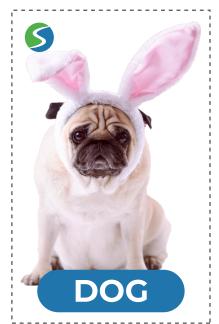

## **EASTER MEMORY GAME**

The idea of this game is to test the participant's short term memory via a fun game of match the cards.

You will need:

- · A pair of scissors
- · A table/flat surface

Once you have cut out all the cards you should place them facing up on a flat surface and analyse their positions.

For each picture, there are two of the same card. After 2 minutes they should turn all the cards over and try to match them up based on their memory.